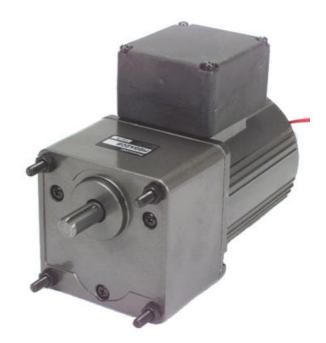

## PANASONIC - 90MM 40W MOTOR WITH GEARBOX

M91X40G4GGA+MX9G3B

- All ball bearing gearbox as standard, rated to 10,000 hours lifetime
- Speed range from 0.7 rpm up to 500 rpm
- Quiet running
- Available with flange or square gear box mounting

## PRODUCT DESCRIPTION

The 3-series from Panasonic are designed for single or three phase supplies. 6-40W motors have cooling fins for passive coolings and 60-90W motors have cooling fans giving forced ventilation.

The gearboxes feature a helical cut first stage which contributes to a low noise package and gives good efficiency. Standard gear ratios from 3:1 up to 200:1 and an intermediate 10:1 gear can be used where higher ratios are required.

Benefits

- All ball bearing gearbox as standard, rated to 10,000 hours lifetime
- Low noise level
- Speed range from 0.7 rpm. up to 500 rpm.
- Several mounting options
- Quality, reliability and cost effectiveness
- CE, UL and CCC-approved motors