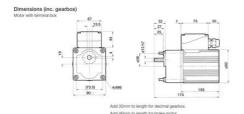

## **TECHNICAL DATA**

| Capacitor        | 2.5µF   |
|------------------|---------|
| Input voltage ac | 230V    |
| Nominal current  | 0,37 A  |
| Nominal speed    | 500 rpm |
| Nominal torque   | 0,66 Nm |
| Number of phases | 1       |
| Output power     | 40 W    |
| Ratio            | 3:1     |
| Shaft diameter   | 12 mm   |